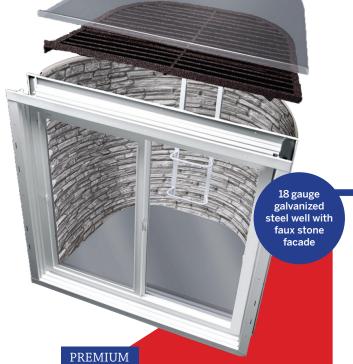

#### WINDOW SYSTEM FEATURES

- Heavy-duty galvanized steel buck & well plus ladder
- Double insulated vinyl window with screen
- Safety steel grate designed to stand and walk over
- Polycarbonite plastic cover to keep debris and excess water out of the well