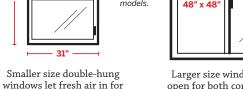

BOCCIA, INC. 168 Broadway

Garden City Park, NY 11040

with the same trusted quality that separates us from the competition. has been installing egress windows for decades

Single double-hung window  $(31" \times 41")$ Corner latch lifts to unlock and open

## window like a door for easy

## Available in 2 sizes

to fit your liking and living space.

everyday use and open as a door in

the case for an emergency exit.

Window screen and inside lock on both models.

Larger size windows slide open for both conventional usage and/or for an urgent escape.