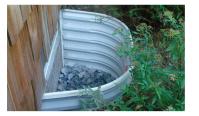

#### **Window** wells

Replace old window wells with new, larger ones that are filled with gravel to promote drainage.