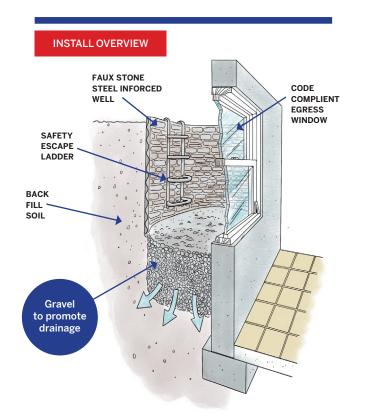

## With expertise and time-tested experience.

WE COMBINE our masonry and waterproofing expertise when installing each one of our egress windows. From carefully executing the cut of the foundation wall with various specialized wet and dry saws to excavating the extra depth to promote drainage, our mindset and methods for the best job are unparralleled.

#### WINDOW SYSTEM FEATURES

- Heavy-duty galvanized steel buck & well plus ladder
- Double insulated vinyl window with screen
- Safety steel grate designed to stand and walk over
- Polycarbonite plastic cover to keep debris and excess water out of the well

#### **Window** wells

Replace old window wells with new, larger ones that are filled with gravel to promote drainage.