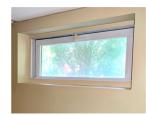

BOCCIA, INC. 168 Broadway

Garden City Park, NY 11040

with the same trusted quality that separates us from the competition. has been installing egress windows for decades

Single double-hung window  $(31" \times 41")$ Corner latch lifts to unlock and open

## window like a door for easy

## Available in 2 sizes

to fit your liking and living space.

everyday use and open as a door in

the case for an emergency exit.

Window screen and inside lock on both models.

Larger size windows slide open for both conventional usage and/or for an urgent escape.