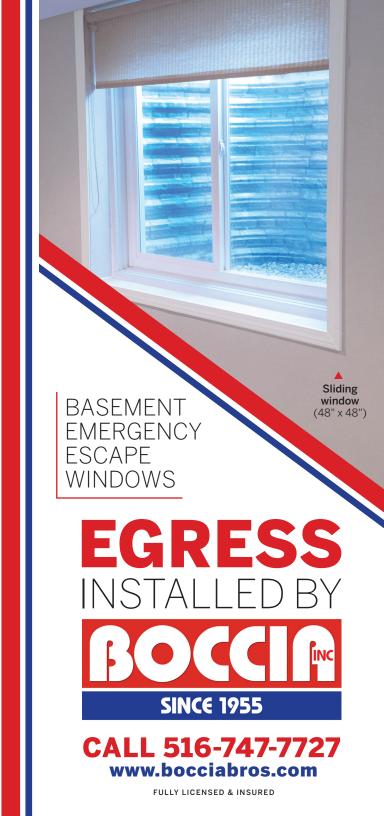

BOCCIA, INC. 168 Broadway

Garden City Park, NY 11040

with the same trusted quality that separates us from the competition. has been installing egress windows for decades

Single double-hung window  $(31" \times 41")$ Corner latch lifts to unlock and open

## Available in 2 sizes

to fit your liking and living space.

everyday use and open as a door in

the case for an emergency exit.

Window screen and inside lock on both models.

Larger size windows slide open for both conventional usage and/or for an urgent escape.

will transform

the basement

space and

a fresh air

provide

source.

mandates "Basements with habitable space and every sleeping room shall have at least one openable emergency