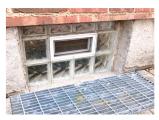

### **Basement windows**

Egress is just one of the many types of basement windows we install.

POPULAR CHOICE

#### **Glass Block**

With no wood to rot, or steel to rust, glass block windows allow for a bright and ventilated alternative. Also inhibits breakage and robbery.

Sometimes it's just a matter of replacing an old standard basement window with a new one of any size.

#### **Window** wells

Replace old window wells with new, larger ones that are filled with gravel to promote drainage.