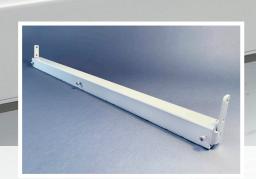

## ACeBrace

WINDOW AIR CONDITIONER SUPPORT

For window openings 25" to 44" wide

Supports AC units up to 130 lbs.

- Fast & Easy Installation
  Installs in minutes from the inside.
- Safe Prevents the AC from being pushed out by children.
- Secure

Prevents an intruder from pushing the AC in from the outside.

Dependable

Nothing on the outside to deteriorate. Installs in almost any window opening.

The ACeBrace telescopes and anchors to the window frame interior jambs.

This protects the ACeBrace from outside conditions.
It provides a sturdy mount to hold the AC

This window air conditioner support was designed as a response to the thousands of improperly supported air conditioners on building walls.

The ACeBrace was engineered to support most window air conditioner units from the INSIDE as opposed to the outside. It supports more weight than most exterior brackets.

www.acebracellc.com

Send orders and inquiries to: info@bocciabros.com 516-747-7707