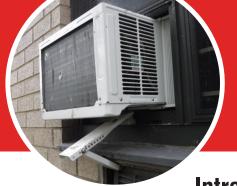

No more unsafe (and ugly) brackets hanging outside.

Introducing something revolutionary.

This protects the ACeBrace from outside conditions.
It provides a sturdy mount to hold the AC

This window air conditioner support was designed as a response to the thousands of improperly supported air conditioners on building walls.