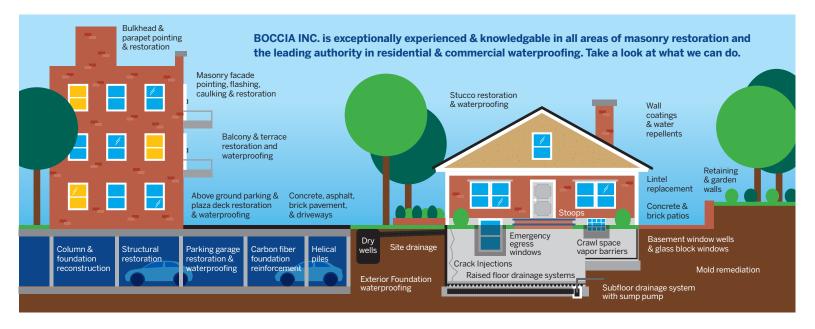

# U.S. Patented **Boccia Hollow Kick Molding Subfloor Drainage System**

■ Exclusive to Boccia, this system which uses only the **finest methods** and **premium quality materials** is designed to relieve hydrostatic pressure and prevent water from getting into your basement by removing water **below the basement floor.** 

# Mechanically Fastened FOUNDATION WALL BARRIER FOUNDATION WALL BARRIER MOISTURE FILTERED PIPE COLLECTS WATER UNDER FLOOR TO SUMP PUMB CONCRETE FLOOR FOOTING FOOTI

#### Mud Sill Drainage System

- Tough waterproof membrane separates the wood sill from the wet exterior.
- Quality filtrated perforated pipe surrounded in drainage stone, removes the water from the sill plate, and reduces potential rotting and termite infestations.

# **Exterior Foundation Waterproofing**

- Boccia's exclusive multilayered system delivers the absolute best and unmatched exterior foundation waterproofing.
- Two thick trowel-applied layers of mastic waterproofing with mesh reinforcement in between for extra strength and durability. Followed by a thick reinforced vinyl protection barrier.

# **Boccia Foundation Wall Barrier System**

- Rigid polyethylene sheathing mechanically fastened to foundation wall allows it to breathe and direct moisture to the drainage system, keeping the floor & walls dry!
- Separates interior finished walls, including studs and insulation from cold damp foundation walls.

# Foundation Crack Injection

For additional protection with Subfloor Drainage Systems

Expandable waterproofing material is injected into the crack, filling and sealing it.