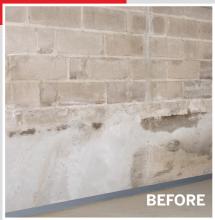

# **Exterior Foundation Waterproofing**

- Boccia's exclusive multilayered system delivers the absolute best and unmatched exterior foundation waterproofing.
- Two thick trowel-applied layers of mastic waterproofing with mesh reinforcement in between for extra strength and durability. Followed by a thick reinforced vinyl protection barrier.