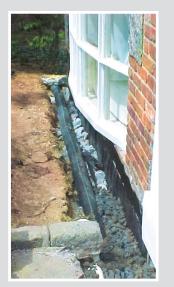

#### Mud Sill Drainage System

- Tough waterproof membrane separates the wood sill from the wet exterior.
- Quality filtrated perforated pipe surrounded in drainage stone, removes the water from the sill plate, and reduces potential rotting and termite infestations.