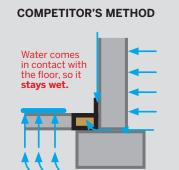

#### There are many possible causes:

- Hydrostatic
  Pressure
  Against foundation
  walls and floor
- Problems
  Foundation cracks
  and leaning walls
- Low-to-ground wood sill plates and flooded windows wells