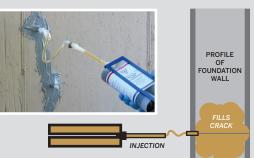

# Foundation Crack Injection

For additional protection with Subfloor Drainage Systems

Expandable waterproofing material is injected into the crack, filling and sealing it.