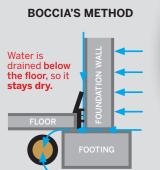

# U.S. Patented **Boccia Hollow Kick Molding Subfloor Drainage System**

■ Exclusive to Boccia, this system which uses only the **finest methods** and **premium quality materials** is designed to relieve hydrostatic pressure and prevent water from getting into your basement by removing water **below the basement floor.** 

# Mechanically Fastened FOUNDATION WALL BARRIER FOUNDATION WALL BARRIER MOISTURE FILTERED PIPE COLLECTS WATER UNDER FLOOR TO SUMP PUMB CONCRETE FLOOR FOOTING FOOTI