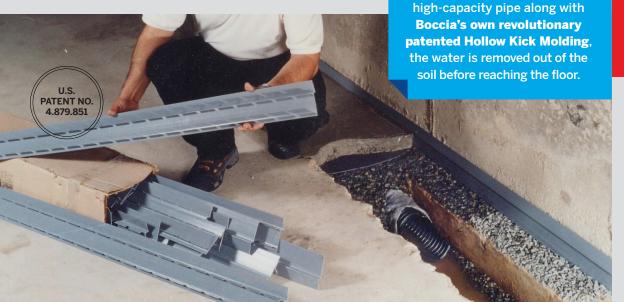

# U.S. Patented **Boccia Hollow Kick Molding Subfloor Drainage System**

■ Exclusive to Boccia, this system which uses only the **finest methods** and **premium quality materials** is designed to relieve hydrostatic pressure and prevent water from getting into your basement by removing water **below the basement floor.** 