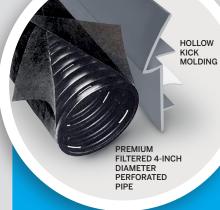

# U.S. Patented **Boccia Hollow Kick Molding Subfloor Drainage System**

■ Exclusive to Boccia, this system which uses only the **finest methods** and **premium quality materials** is designed to relieve hydrostatic pressure and prevent water from getting into your basement by removing water **below the basement floor.** 

Using a filtered polyethylene