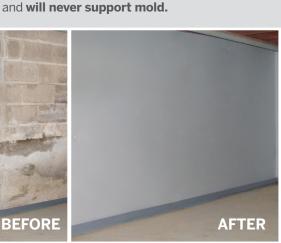

# **Boccia Foundation Wall Barrier System**

- Rigid polyethylene sheathing mechanically fastened to foundation wall allows it to breathe and direct moisture to the drainage system, keeping the floor & walls dry!
- Separates interior finished walls, including studs and insulation from cold damp foundation walls.

■ Provides a bright, finished look that lasts forever

SYSTEM RELEASES